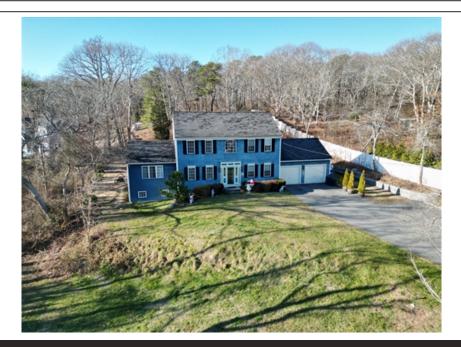

## 55 Standish Rd, Bourne, MA 02562

Beds: 3 | Baths: 2 Full, 1 Half

» MLS #: 73189307

» Single Family |  $2,192 \text{ ft}^2$  | Lot:  $43,592 \text{ ft}^2$  (1 acres)

» More Info: 55StandishRd.IsForSale.com

## \$ 769,900

This classic spacious colonial with 2 car garage sits on 1 full acre right in the heart of Sagamore Beach. First floor features open floor plan kitchen with center island and dining area. This opens to a large family room with fireplace and cathedral ceilings. There is also a good size mudroom and separate room for a home office. The second floor boast two good size bedrooms and bathroom with linen closet. The large master features ocean views, large walk-in closet with custom cabinets. The oversized master bathroom has a Jacuzzi tub, double vanity, and linen closet. This home also has a large walk up attic making easy access for storage or even future expansion. The basement is already partially finished and makes a great bonus area for kids to play or even a game room. This is great spot to live especially in the summer and easy access to local beaches.